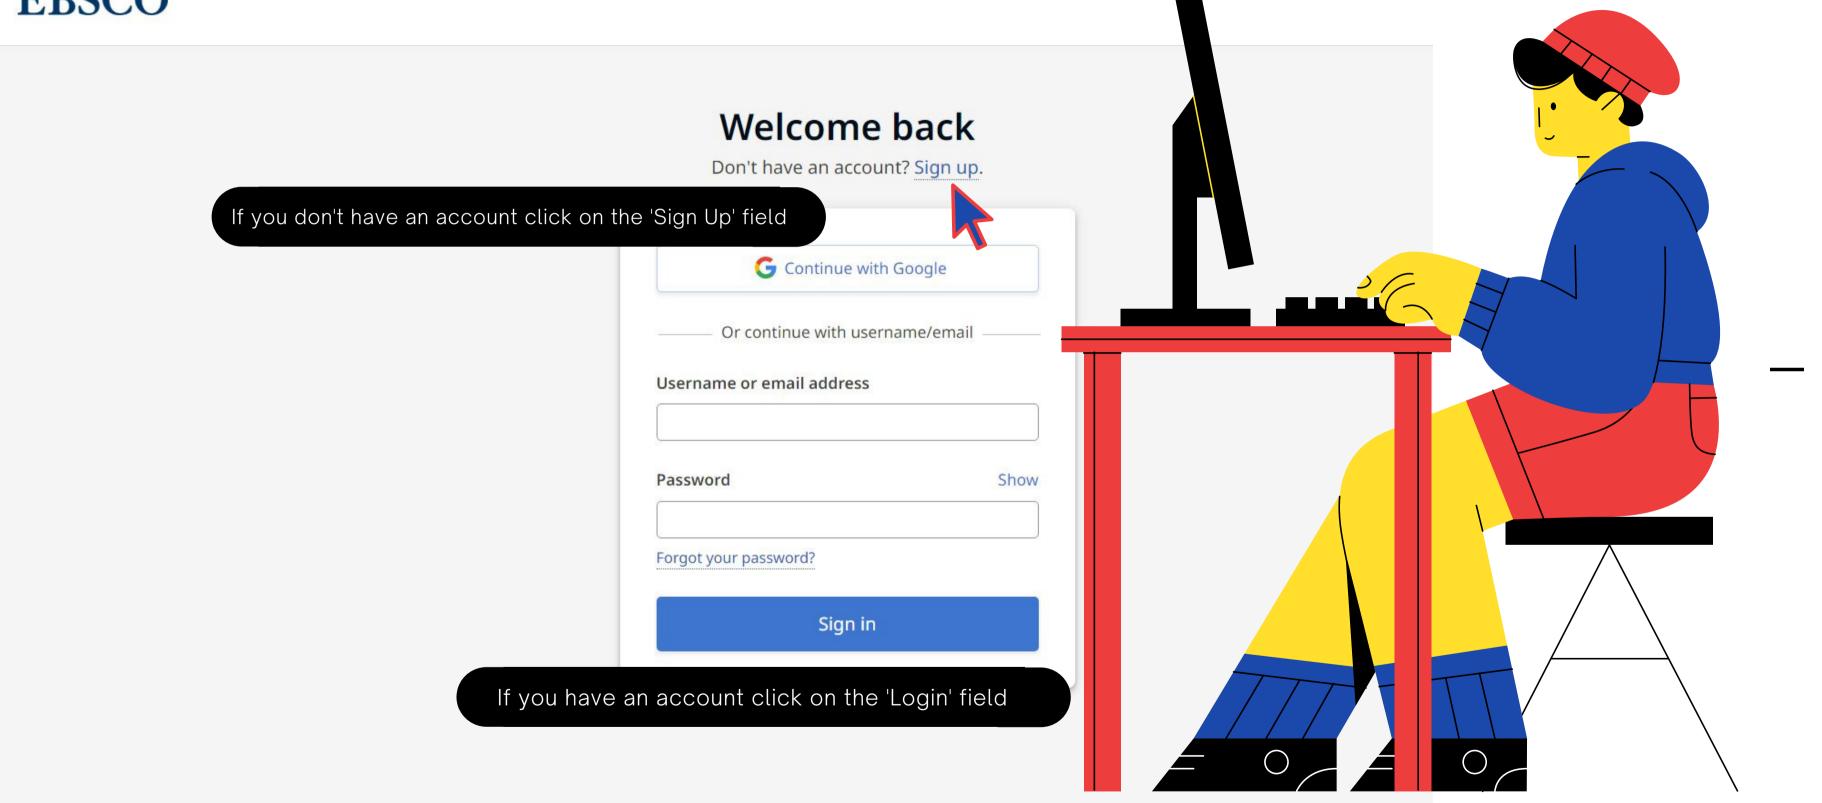

## **Create an Account:**

- Fill in your personal information or you can continue with your Google account.
- Confirm the red field and click on the 'Create account' field.