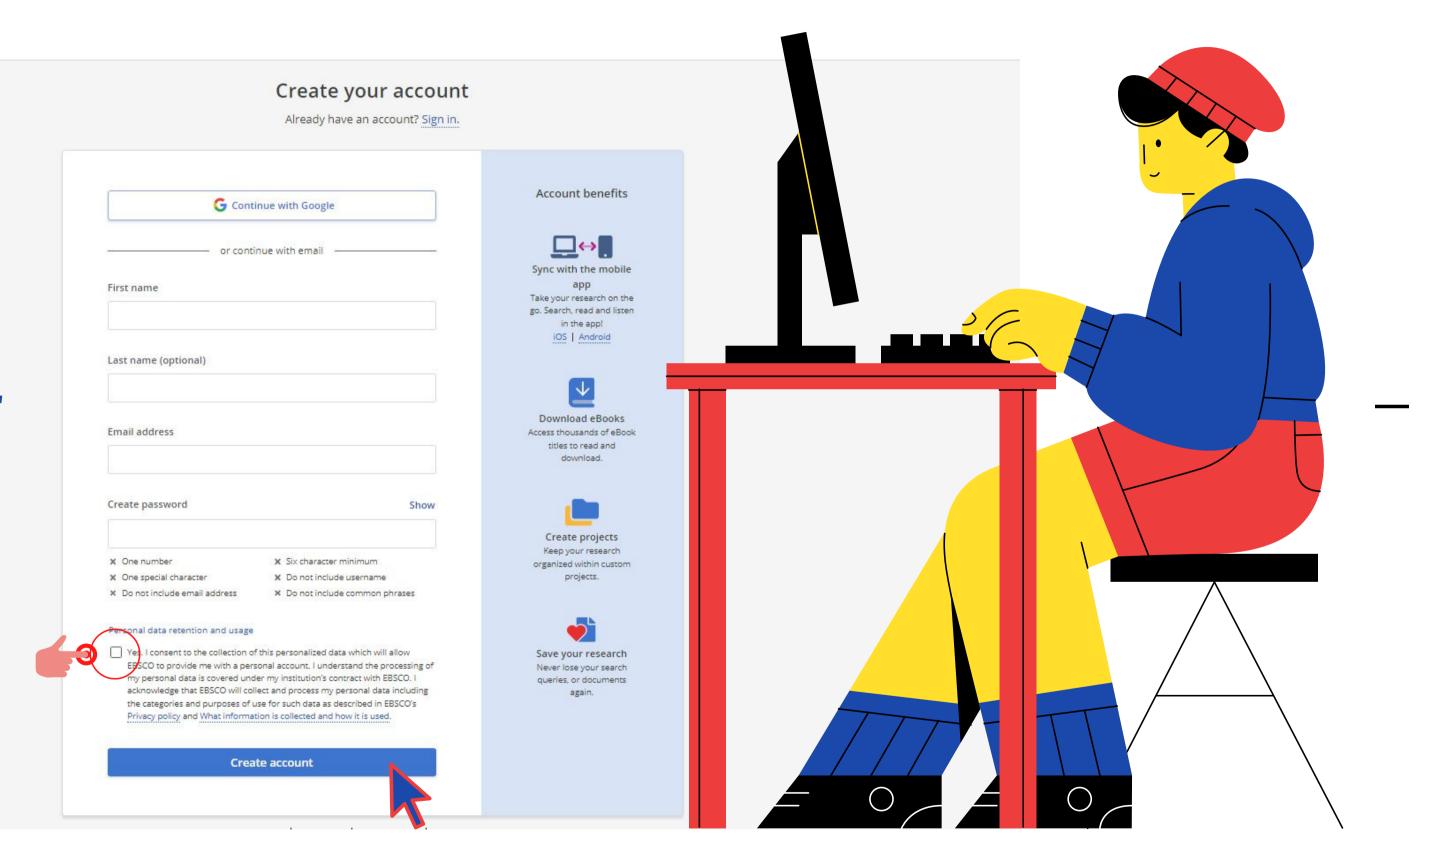

## **Create an Account:**

- Fill in your personal information or you can continue with your Google account.
- Confirm the red field and click on the 'Create account' field.

Evet. EBSCO'nun bana kişisel bir hesap sağlayacağı bu kişisel verilerimin toplanmasına izin veriyorum. Kişisel verilerimin kuruluşumun EBSCO ile anlaşmasına bağlı olarak işleneceğini biliyorum. Şu belgede açıklandığı üzere; EBSCO veriler için kullanım kategorileri ve amaçları da dahil olmak üzere, kişisel verilerimi toplamasını ve işlemesini kerilerimi toplamasını kerilerimi toplamasını ve işlemesini kerilerimi toplamasını ve işlemesini kerilerimi toplamasını kerilerimi toplamasını ve işlemesini kerilerimi toplamasını ve işlemesini kerilerimi toplamasını kerilerimi kerilerimi kerilerimi kerilerimi kerilerimi kerilerimi kerilerimi ke

O Hayır. Bu kişisel verilerimin toplanmasına izin vermiyorum. Yine de kişisel bir hesap olmaksızın EBSCO'nun ürü sağlayabileceğimi biliyorum.

• Confirm the red field and click the 'Continue' field.

iptai Et