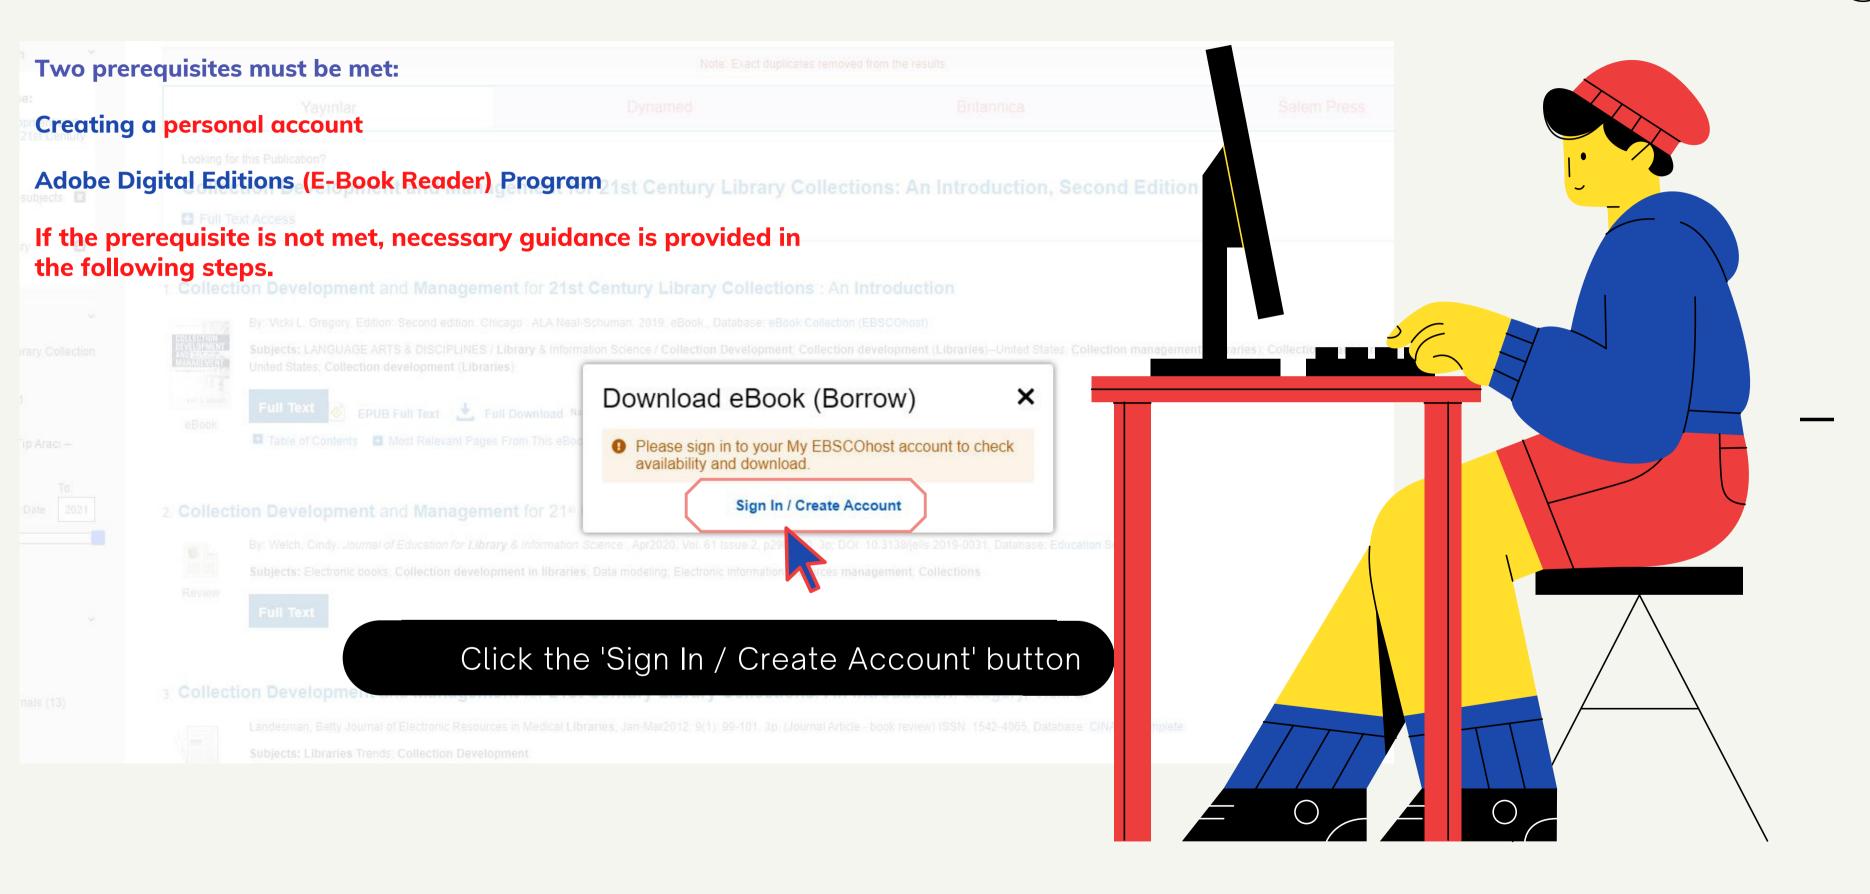

## **Create an Account:**

- Fill in your personal information or you can continue with your Google account.
- Confirm the red field and click on the 'Create account' field.